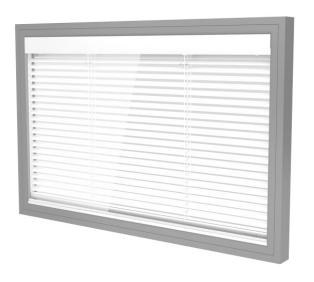

# SL27-29-32MB Venetian

ScreenLine® SL27-29-32MB is a **motorised** system with **raising** and tilting function for **venetian** blinds incorporated within 27-mm or 29-mm or 32-mm insulating glass units.

The blind is raised or lowered via a device consisting of a brushless motor controlled by a wide range of control units (compatible with the main BMS systems), which allows the simultaneous and synchronised operation of several blinds and the accurate tilting of the slats.

The motor and the entire electronic blind management system are positioned within the head rail, on a specially designed slide that reduces vibrations, thus making the system very silent.

No other control device is applied on glass or window frame, since the motor is activated by means of wall-mounted push buttons or remote control (options). The purity of the aesthetic appearance and the high technical performances of the system make it particularly suited to **prestigious projects**.