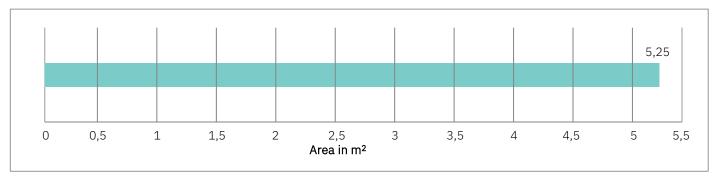

<sup>\*</sup> Up to H = 3000 mm, blind supplied with tilt-only function and locked bottom rail

<sup>\*\*</sup> For areas from 5.26 m2 to 9 m2, blind supplied with tilt-only function and completely raised.

 with W from 521 to 3000 mm
 H max = 3000 mm\*\*

<sup>\*</sup> Up to H = 3000 mm, blind supplied with tilt-only function and locked bottom rail

<sup>\*\*</sup> For areas from 5.26 m2 to 9 m2, blind supplied with tilt-only function and completely raised.