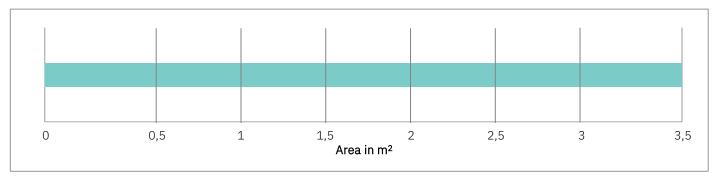

## **FEASIBILITY CHARTS**

## Possible dimensions:

Tilt-only blind

W min = 190 mm W max = 3000 mm H min = 300 mm H max = 3000 mm