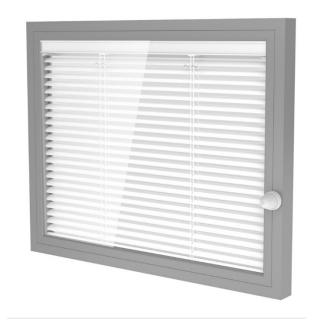

## **SL24P Venetian**

ScreenLine® SL24P is a patented magnetic system with manual operation for venetian blinds incorporated within 24-mm insulating glass units.

It is designed to perform a tilt-only function of the blinds by means of an external knob that is secured to the window frame: the glass appears completely clear, easy to be clean and free from external devices.

The internal magnetic device transmitting motion from the knob to the blind is completely concealed and sealed within the window frame, so as to ensure with time the insulating properties of the double glazing unit, notably protection from dirt or weather conditions

Due to the narrow cavity, the system can be used in almost all types of existing window frames, whilst the special design allows the aesthetic quality to be maintained in whatever environment it is installed.

These features make ScreenLine® SL24P ideal for public places such as hospitals or government offices, where a variety of people needs to operate an easy-to-use yet highly protected system.