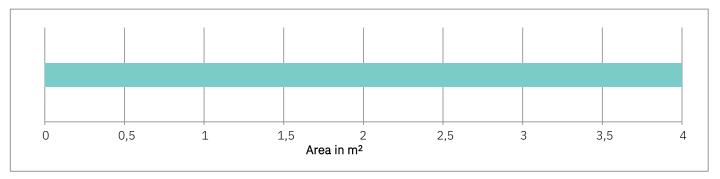

## **FEASIBILITY CHARTS**

## Possible dimensions:

W min = 300 mm W max = 2000 mm H min = 300 mm H max = 2600 mm Maximum height possible according to width Blind with raising and tilting functions

with W from 300 to 350 mm, H max = 1670 mm\* with W from 2020 mm\* 351 to 400 mm, H max = with W from 401 2600 mm\*\* 2000 mm, H max = to

<sup>\*\*</sup> For areas from 4.01 m2 to 5.2 m2, blind supplied with tilt-only function and completely raised.

<sup>\*</sup> Up to H = 2600 mm, blind supplied with tilt-only function and locked bottom rail