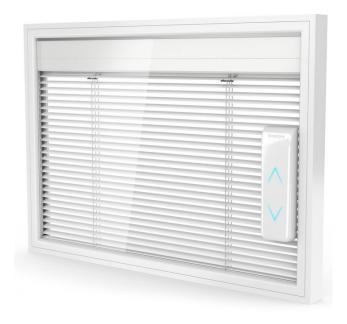

## **SL20-22W Smart Venetian**

ScreenLine® SL20-22W is a battery-operated motorised system with **raising and tilting** function for **venetian** blinds incorporated within 20-mm or 22-mm insulating units.

The blind is raised or lowered via a touch control device that is magnetically attached to the window or by remote control (option).

The battery can be recharged in two alternative ways: by means of a micro-USB **battery charger** or through an **external solar panel**, thus automatically and continuatively.

The system can be fitted quickly and easily and is applicable to all types of window frames, even existing ones; no wires or electrical contacts are required and internal glass thickness is irrelevant.

ScreenLine® SL20-22W is halfway between a manual system and a traditional motorised system.

It is suited for every environment: homes, offices, public buildings, etc., as it needs no maintenance. It ensures with time the insulating properties of the insulating glass unit, notably protection from dirt or weather conditions. Furthermore, when supplied with a solar panel, it is also beneficial in terms of **energy saving**.