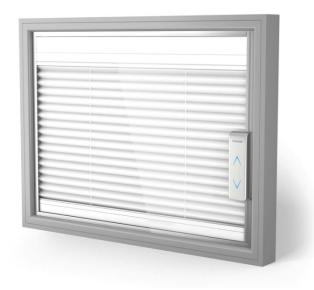

# **SL20-22W Smart Pleated**

ScreenLine® SL20-22W is a battery-operated motorised system with **raising** function for **pleated** blinds incorporated within 20-mm or 22-mm double glazing units and featuring Verosol® fabrics, which are coated with an aluminium layer on one side.

ScreenLine® SL20-22W is halfway between a manual system and a traditional motorised system.

It is suited for every environment: homes, offices, public buildings, etc., as it needs no maintenance. It ensures with time the insulating properties of the insulating glass unit, notably protection from dirt or weather conditions. Furthermore, when supplied with a solar panel, it is also beneficial in terms of **energy saving**.