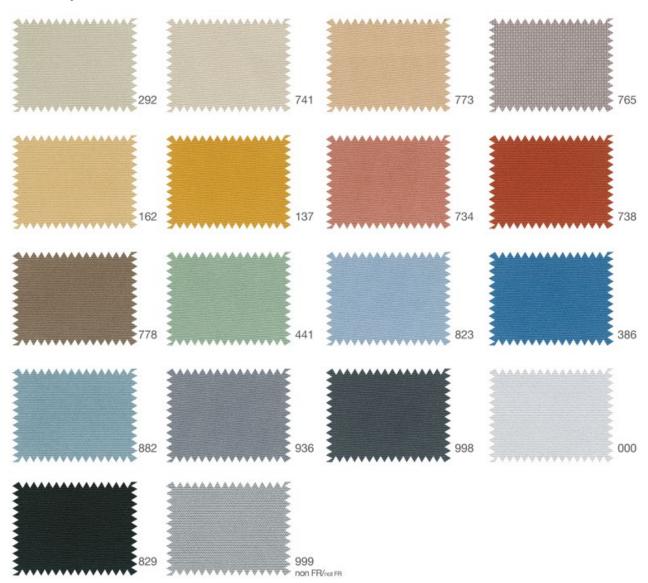

### **COLOUR RANGE**

Verosol fabric – metallised on the outside

Verosol metallised

816 FR Transparent

812 FR Semi-transparent

878 FR Opaque