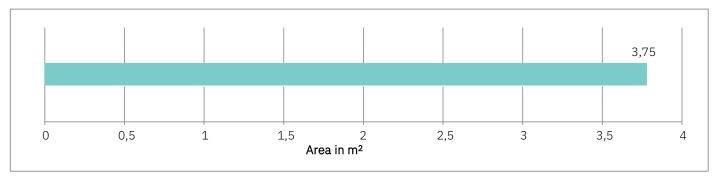

### **FEASIBILITY CHARTS**

#### Possible dimensions

W min = 300 mm W max = 1500 mm H min = 300 mm H max = 2500 mm Maximum height possible according to width