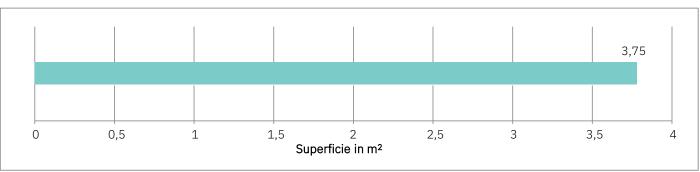

#### Possible dimensions

| W min = <b>300</b> mm | W max = <b>1500</b> mm |
|-----------------------|------------------------|
| H min = <b>300</b> mm | H max = <b>2500</b> mm |

#### Maximum height possible according to width

| with W from 300 a 350 mm  | H max = 1670 mm |
|---------------------------|-----------------|
| with W from 351 a 400 mm  | H max = 2020 mm |
| with W from 401 a 1500 mm | H max = 2500 mm |