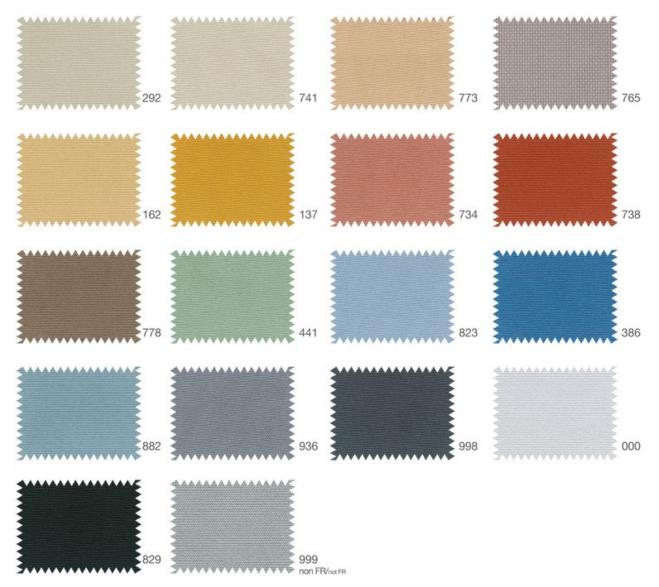

### **COLOUR RANGE**

Verosol fabric – metallised on the outside

### Verosol metallised

816 FR Transparent

812 FR Semi-transparent

878 FR Opaque

Pleated Vanity not metallised