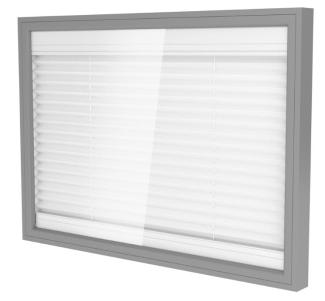

# **SL20-22MB** Pleated

ScreenLine® SL20-22MB Pleated is a motorised system with raising function for pleated blinds incorporated within 20-mm or 22-mm insulating glass units and featuring Verosol® fabrics, which are coated with an aluminium layer on one side.

The purity of the aesthetic appearance and the high technical performances of the system make it particularly suited to prestigious projects.

The kit can be assembled, mounted and transported very quickly and easily. It ensures with time the insulating properties of the insulating glass unit, notably protection from dirt or weather conditions.